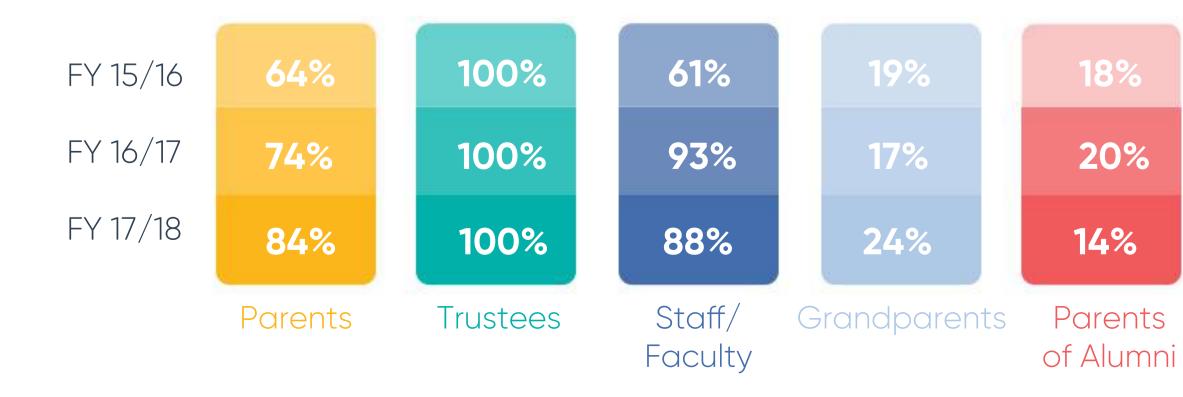

# 2017-18 Donor Support

### Total Support

### **Total Gifts**

193%

Increase in new donors

### Donor Participation

66%

Increase in donor upgrades

The following pages recognize our generous supporters who have made gifts between July 1, 2017 and June 30 2018. Without their support, our work would not be possible. **Thank you all.** 