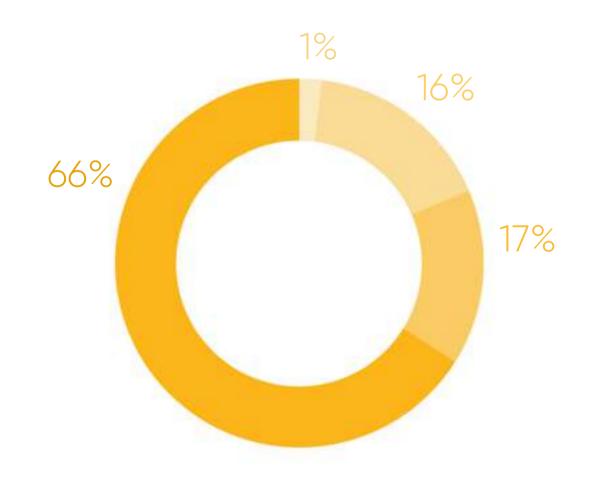

### Total Support

### **Total Gifts**

193%

Increase in new donors

### Donor Participation

66%

Increase in donor upgrades

The following pages recognize our generous supporters who have made gifts between July 1, 2017 and June 30 2018. Without their support, our work would not be possible. **Thank you all.** 