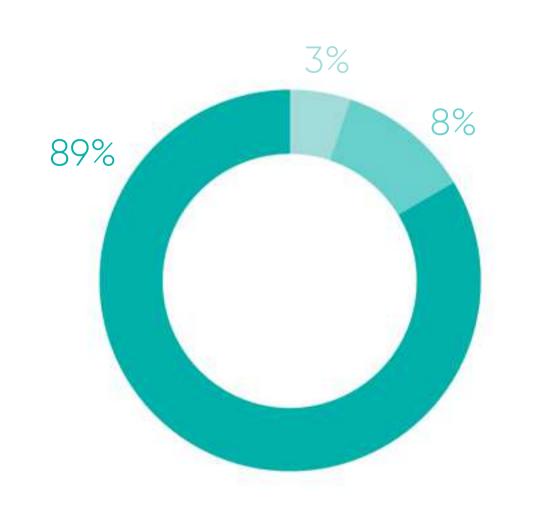

### Total Support

### **Total Gifts**

193%

Increase in new donors

### Donor Participation

66%

Increase in donor upgrades

The following pages recognize our generous supporters who have made gifts between July 1, 2017 and June 30 2018. Without their support, our work would not be possible. **Thank you all.** 